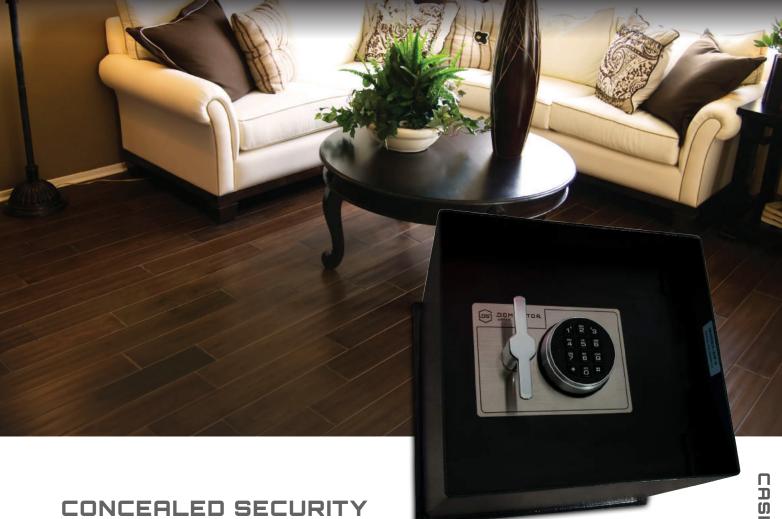

Better <u>safe</u>... than sorry.

The Dominator Safes® in-floor series ensures both ends of the size and volume scale are catered for. With the compact design of the direct-locking DF-1, to the underground vault and double-sized DF-4.

Up to five plated locking bolts and secondary locking pins seal the doors of the DF series and ensure that concealing your safe isn't the only protection it offers against theft.

Anti-Drill Plating

Gas Strut
Opening
Assist

Universal Lock Footprint

Durable Painted Finish

5 Year Warranty\*

Concealed
With Steel
Cover Plate

<sup>\*1</sup> year warranty to locks, 5 years to safe body Warranty registration required.

Better <u>safe</u>... than sorry.