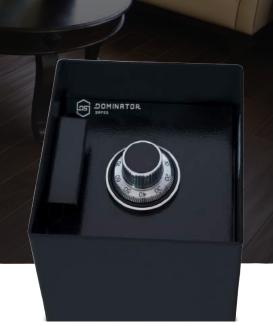

- La Gard Group 2 rated 3-wheel combination lock
   optional upgrade to electronic lock.
- 5 point hardened locking bolts (excludes DF-1).
- Spring loaded relocking system.
- Gas strut door lift assist (excludes DF-1)
- Flush mount hinging.
- Cover plate for concealing location.
- Multi layer durable painted finish.
- Reinforced base plate for secure installation.
- Solid 18mm thick steel door makes the prospect of forced entry extremely unlikely(excludes DF-1)